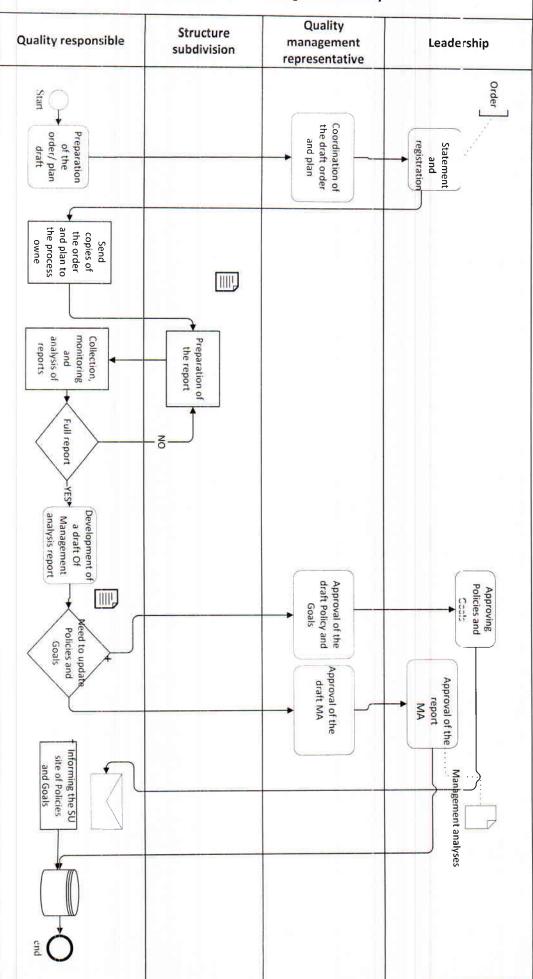

-----|----------------|
|                      | Edition No. 3 from "03" 02 2020 | DP KazNRTU 502 |

MANAGEMENT ANALYSIS

DP KazNRTU 502

#### **PREFACE**

1 **DEVELOPED** by the Department of corporate development of NJSC "Kazakh National Research Technical University named after K.I.Satpayev"

Head of the department of licensing, certification and quality control of education

«27» 01 2020.

Ole A.Sauranbayeva

#### 2 AGREED

Vice rector for academic affairs - Representative of the quality manual

«<u>30</u>» <u>01</u> 2020.

Head of legal support department «29» 2020.

Chief specialist of DCD «29» 01 2020.

R. Iskakov

🌉 Д. Kuldjanova

G.Zhumabekova

3 APPROVED by the decision of the board of "03" february 2020. no. 6

4 INTRODUCED in place of edition no. 2 of December 29, 2017.

02





### Change registration sheet

| Change serial number Section, paragraph of the document |                                          | Type of change (replace, cancel, add) | Notification<br>Number<br>and Date | Change made |                                          |
|---------------------------------------------------------|------------------------------------------|---------------------------------------|------------------------------------|-------------|------------------------------------------|
|                                                         | Section,<br>paragraph of<br>the document |                                       |                                    | date        | Last name and initials, signature, title |
|